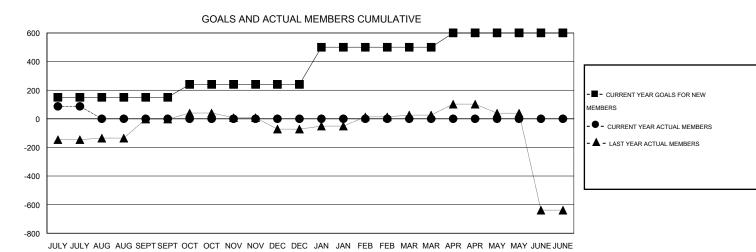

## LOCATION INDIA

GMT CA 6

|                       |                  | Clubs               |                            |                             |                       |                    | Members                    |                              |                             |  |
|-----------------------|------------------|---------------------|----------------------------|-----------------------------|-----------------------|--------------------|----------------------------|------------------------------|-----------------------------|--|
| RESULTS FOR 2014-2015 |                  |                     |                            |                             | RESULTS FOR 2014-2015 |                    |                            |                              |                             |  |
| QUARTER               | NEW CLUB<br>GOAL | ACTUAL NEW<br>CLUBS | ACTUAL<br>DROPPED<br>CLUBS | ACTUAL NET<br>GAIN/<br>LOSS | QUARTER               | NEW MEMBER<br>GOAL | ACTUAL TOTAL MEMBERS ADDED | ACTUAL<br>DROPPED<br>MEMBERS | ACTUAL NET<br>GAIN/<br>LOSS |  |
| JULY/AUG/SEPT         | 20               | 12                  | 0                          | 12                          | JULY/AUG/SEPT         | 300                | 324                        | 150                          | 174                         |  |
| OCT/NOV/DEC           | 4                | 0                   | 0                          | 0                           | OCT/NOV/DEC           | 180                | 0                          | 0                            | 0                           |  |
| JAN/FEB/MAR           | 6                | 0                   | 0                          | 0                           | JAN/FEB/MAR           | 520                | 0                          | 0                            | 0                           |  |
| APR/MAY/JUNE          | 0                | 0                   | 0                          | 0                           | APR/MAY/JUNE          | 200                | 0                          | 0                            | 0                           |  |

### GOALS AND ACTUAL NEW CLUBS CUMULATIVE

| DROPPED CLUBS: 0  DROPPED MEMBERS |          | 31 CLUBS OF 116 ADDED 1 OR MORE NEW MEMBERS | GENDER DISTRIBU<br>MALE<br>FEMALE     | TION<br>2,631 (74.13%)<br>918 (25.87%) |
|-----------------------------------|----------|---------------------------------------------|---------------------------------------|----------------------------------------|
| DECEASED CLUB CANCELLED           | 1<br>0   | CLICK HERE FOR HEALTH ASSESSMENT DATA       | FAMILY UNIT MEMBERS HEAD OF HOUSEHOLD | 1,147<br>538                           |
| OTHER TOTAL                       | 74<br>75 |                                             | NON-HEAD OF HOUSEHOLD                 | 200                                    |