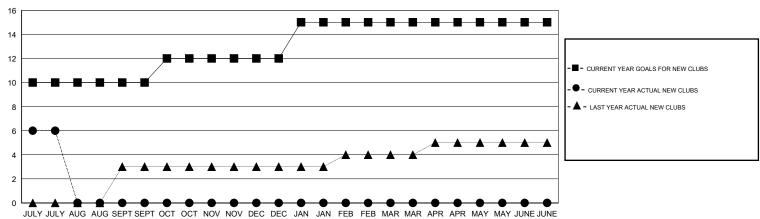

## LOCATION INDIA

GMT CA 6

|                       |                  | Clubs               |                            |                             |                       |                    | Members                    |                              |                             |  |
|-----------------------|------------------|---------------------|----------------------------|-----------------------------|-----------------------|--------------------|----------------------------|------------------------------|-----------------------------|--|
| RESULTS FOR 2014-2015 |                  |                     |                            |                             | RESULTS FOR 2014-2015 |                    |                            |                              |                             |  |
| QUARTER               | NEW CLUB<br>GOAL | ACTUAL NEW<br>CLUBS | ACTUAL<br>DROPPED<br>CLUBS | ACTUAL NET<br>GAIN/<br>LOSS | QUARTER               | NEW MEMBER<br>GOAL | ACTUAL TOTAL MEMBERS ADDED | ACTUAL<br>DROPPED<br>MEMBERS | ACTUAL NET<br>GAIN/<br>LOSS |  |
| JULY/AUG/SEPT         | 20               | 12                  | 0                          | 12                          | JULY/AUG/SEPT         | 300                | 324                        | 150                          | 174                         |  |
| OCT/NOV/DEC           | 4                | 0                   | 0                          | 0                           | OCT/NOV/DEC           | 180                | 0                          | 0                            | 0                           |  |
| JAN/FEB/MAR           | 6                | 0                   | 0                          | 0                           | JAN/FEB/MAR           | 520                | 0                          | 0                            | 0                           |  |
| APR/MAY/JUNE          | 0                | 0                   | 0                          | 0                           | APR/MAY/JUNE          | 200                | 0                          | 0                            | 0                           |  |

### GOALS AND ACTUAL NEW CLUBS CUMULATIVE

| DROPPED CLUBS: 0  DROPPED MEMBERS |          | 31 CLUBS OF 116 ADDED 1 OR MORE NEW MEMBERS | GENDER DISTRIBU<br>MALE<br>FEMALE     | TION<br>2,631 (74.13%)<br>918 (25.87%) |
|-----------------------------------|----------|---------------------------------------------|---------------------------------------|----------------------------------------|
| DECEASED CLUB CANCELLED           | 1<br>0   | CLICK HERE FOR HEALTH ASSESSMENT DATA       | FAMILY UNIT MEMBERS HEAD OF HOUSEHOLD | 1,147<br>538                           |
| OTHER TOTAL                       | 74<br>75 |                                             | NON-HEAD OF HOUSEHOLD                 | 200                                    |